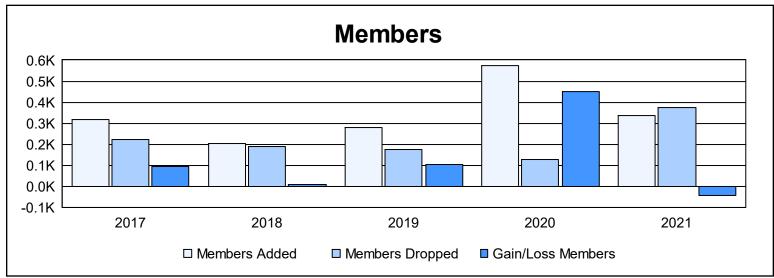

District 411 B As of June 2021 Cumulative

| Year      | New<br>Clubs | Dropped<br>Clubs | Gain/<br>Loss<br>Clubs | New<br>Members | Charter<br>Members | Reinstate<br>Members | Transfer<br>Members | Total<br>Member<br>Added | Total<br>Members<br>Dropped | Gain/<br>Loss<br>Members |
|-----------|--------------|------------------|------------------------|----------------|--------------------|----------------------|---------------------|--------------------------|-----------------------------|--------------------------|
| 2016-2017 | 3            | 4                | -1                     | 241            | 68                 | 7                    | 0                   | 316                      | 222                         | 94                       |
| 2017-2018 | 1            | 0                | 1                      | 162            | 25                 | 13                   | 1                   | 201                      | 191                         | 10                       |
| 2018-2019 | 4            | 2                | 2                      | 180            | 96                 | 3                    | 0                   | 279                      | 175                         | 104                      |
| 2019-2020 | 7            | 0                | 7                      | 336            | 221                | 17                   | 1                   | 575                      | 125                         | 450                      |
| 2020-2021 | 6            | 0                | 6                      | 165            | 162                | 7                    | 0                   | 334                      | 376                         | -42                      |
| Average   | 4            | 1                | 3                      | 217            | 114                | 9                    | 0                   | 341                      | 218                         | 123                      |